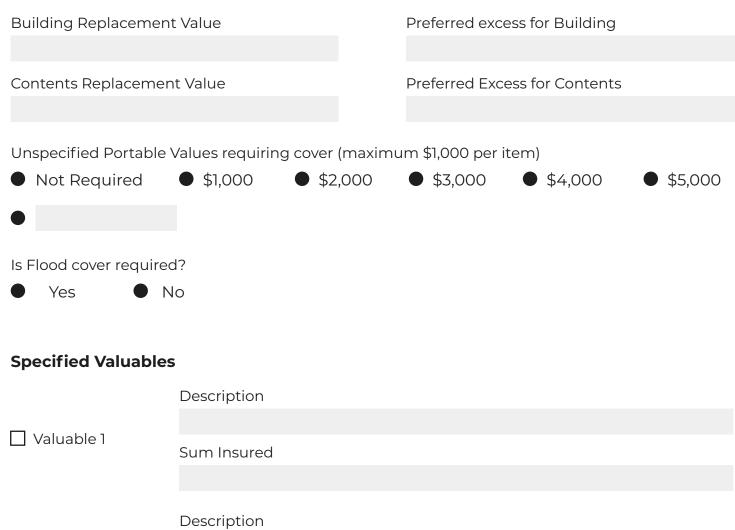

## Sums Insured

Valuable 1

Description

Sum Insured

Sum Insured

🗌 Valuable 1